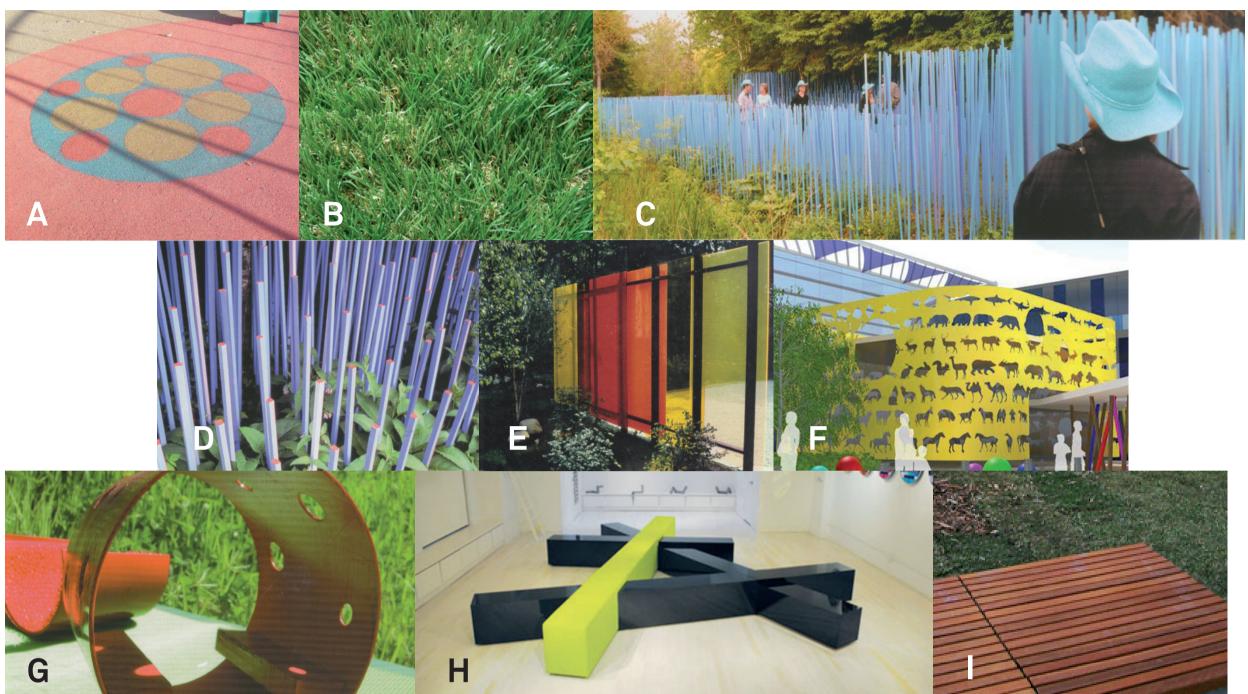

## PROPOSED MATERIALS PALETTE

- A Rubber softfall
- B Synthetic grass
- C Screen type A
- D Screen type A
- E Screen type B
- F Magnetic board
- G Seating type A
- H Seating type B
- I Seating type C