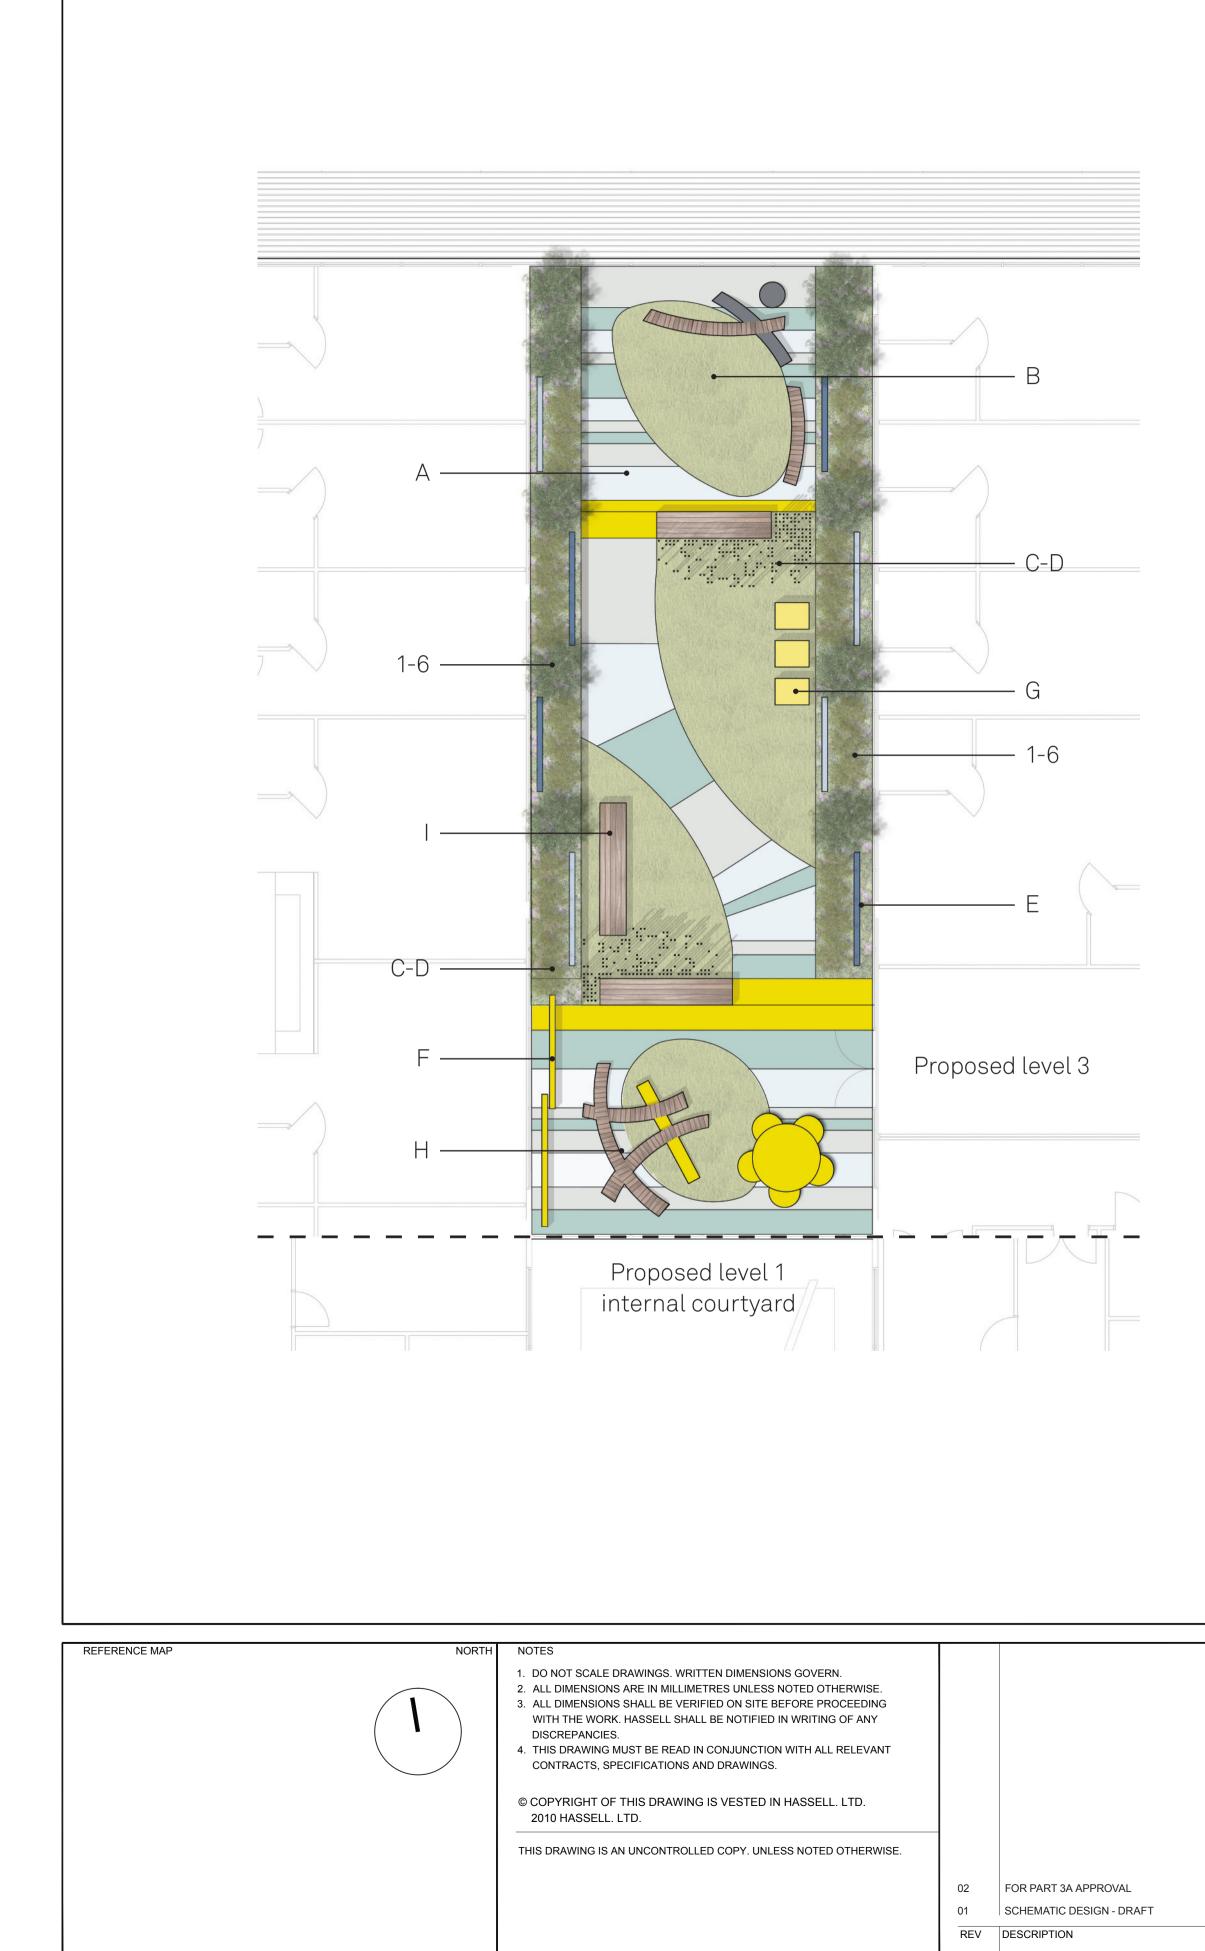

## PROPOSED MATERIALS PALETTE

- A Rubber softfall
- B Synthetic grass
- C Screen type A
- D Screen type A
- E Screen type B
- F Magnetic board
- G Seating type A
- H Seating type B
- I Seating type C

## PROPOSED PLANTING PALETTE

- Scaevola albida 1
- 2 Viola hederacea
- 3 Liriope muscari
- 4 Stachys byzantina
- 5 Convolvulus mauritanicus
- 6 Pittosporum tenuifolium 'Silver Sheen' (hedge)

| LTANT                           | DRAWING TITLE                  |                  |
|---------------------------------|--------------------------------|------------------|
| 711 435<br>EET SYDNEY NSW 2000  | ROOF TERRACE (LEVEL 3)         |                  |
| UDIO.COM<br>9273 2345           |                                |                  |
| -                               |                                |                  |
|                                 | STATUS                         | JOB NO.          |
|                                 | FOR APPROVAL                   | 003145           |
| UARIE BASE HOSPITAL             | SCALE AT A1 DRAWN CO-ORDINATED | CHECKED APPROVED |
|                                 | 1:100@A1<br>1:200@A3 JG HH     | AL DE            |
| t Macquarie NSW 2444, Australia | DISC. DWG NO. LEVEL REGION     | STAGE ISSUE      |
|                                 | LA 1005 LO SP                  | SD 02            |