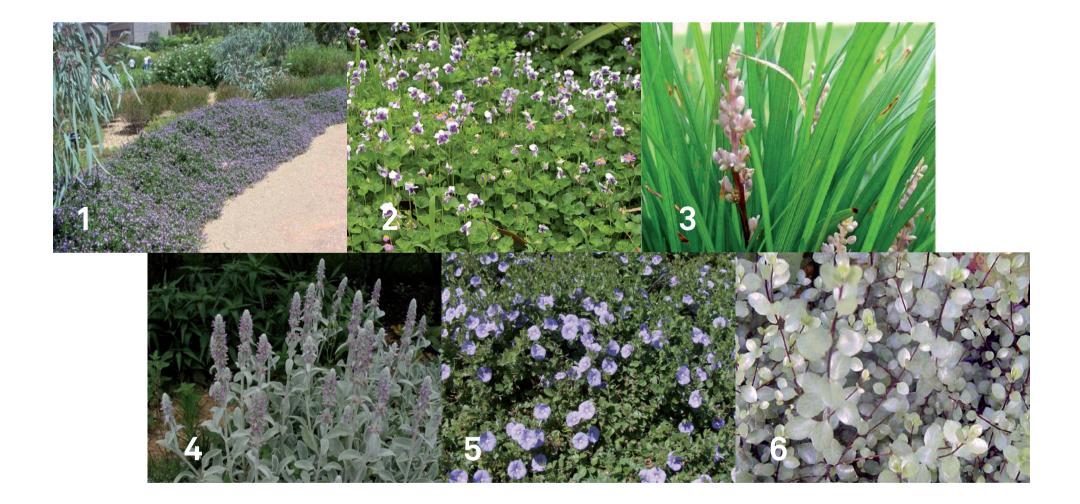

## PROPOSED PLANTING PALETTE

- Scaevola albida 1
- 2 Viola hederacea
- 3 Liriope muscari
- 4 Stachys byzantina
- 5 Convolvulus mauritanicus
- 6 Pittosporum tenuifolium 'Silver Sheen' (hedge)

| LTANT                           | DRAWING TITLE                  |                  |
|---------------------------------|--------------------------------|------------------|
| 711 435<br>EET SYDNEY NSW 2000  | ROOF TERRACE (LEVEL 3)         |                  |
| UDIO.COM<br>9273 2345           |                                |                  |
| -                               |                                |                  |
|                                 | STATUS                         | JOB NO.          |
|                                 | FOR APPROVAL                   | 003145           |
| UARIE BASE HOSPITAL             | SCALE AT A1 DRAWN CO-ORDINATED | CHECKED APPROVED |
|                                 | 1:100@A1<br>1:200@A3 JG HH     | AL DE            |
| t Macquarie NSW 2444, Australia | DISC. DWG NO. LEVEL REGION     | STAGE ISSUE      |
|                                 | LA 1005 LO SP                  | SD 02            |